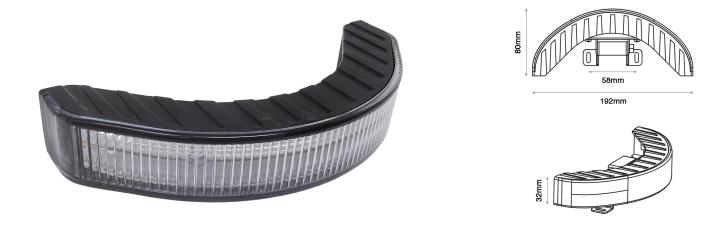

308.042

This corner strobe comes with a wide angle 270° curved lens to maximise the output of the light beam. Being ECE R65 approved, this light can be mounted with a bracket on each corner of a vehicle to provide 360° of visual warning.

- » 44 next-generation LEDs
- » 12/24V operating voltage
- » 36 flash patterns
- » Synchronisation and alt sync functionality
- » 270° curved lens designed for corners
- » Bracket mounting (Included)
- » Fly lead connection (400mm)
- » Polycarbonate lens
- » IP67 rated
- » Meets all approvals
- » Supplied with brackets, and all necessary accessories

| SKU            | 308.042                         |
|----------------|---------------------------------|
| Voltage        | 12/24V                          |
| Technology     | LED                             |
| Number of LEDs | 44                              |
| LED Colour     | Amber                           |
| Mounting       | Bracket                         |
| Connection     | Fly Lead                        |
| Materials      | Lens - Polycarbonate            |
| Flash Patterns | 36                              |
| Syncable?      | Yes (with alternating sync)     |
| IP Rating      | IP67                            |
| Approval(s)    | ECE R65, ECE R10. E Marked      |
| Dimensions     | 192mm (l) x 32mm (h) x 80mm (d) |