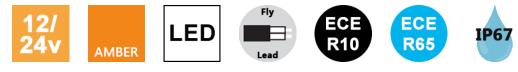

- » 44 next-generation LEDs
- » 12/24V operating voltage
- » 36 flash patterns
- » Synchronisation and alt sync functionality
- » 270° curved lens designed for corners
- » Bracket mounting (Included)
- » Fly lead connection (400mm)
- » Polycarbonate lens
- » IP67 rated
- » Meets all approvals
- » Supplied with brackets, and all necessary accessories

| SKU            | 308.042                         |
|----------------|---------------------------------|
| Voltage        | 12/24V                          |
| Technology     | LED                             |
| Number of LEDs | 44                              |
| LED Colour     | Amber                           |
| Mounting       | Bracket                         |
| Connection     | Fly Lead                        |
| Materials      | Lens - Polycarbonate            |
| Flash Patterns | 36                              |
| Syncable?      | Yes (with alternating sync)     |
| IP Rating      | IP67                            |
| Approval(s)    | ECE R65, ECE R10. E Marked      |
| Dimensions     | 192mm (l) x 32mm (h) x 80mm (d) |