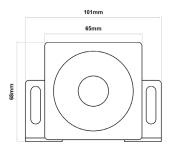

- » Tonal sound: 'Beep, Beep'
- » Night silent functionality (double engage reverse) see wiring diagram
- » Reinforced polycarbonate housing
- » Multi-voltage 12-24V
- » 97-0dB(A) audio output
- » IP67 rated (protection against water submersion up to 1 metre)
- » ECE R10 approved
- » Dimensions: 101mm (I) x 68mm (h) x 45mm (d)
- » Easy installation with 2 bolt fitting & fly lead connection
- » Suitable for a wide range of vehicles
- » 1 year warranty

| Part Number      | 257.008                                 |
|------------------|-----------------------------------------|
| Output Type      | Tonal (Beep, Beep)                      |
| Features         | Night Silent<br>(Double Engage Reverse) |
| dB(A)            | 97-0dB(A)                               |
| Frequency        | 900Hz                                   |
| Voltage          | 12-24V                                  |
| Max Current Draw | 4.6A                                    |
| Fitting          | 2 Bolt                                  |
| Connection       | Fly Lead (2 wires)                      |
| Approval(s)      | ECE R10, CE                             |
| IP Rating        | IP67                                    |
| Item Dimensions  | 101mm (l) x 68mm (h)<br>x 45mm (d)      |
| Warranty         | 1 Year                                  |