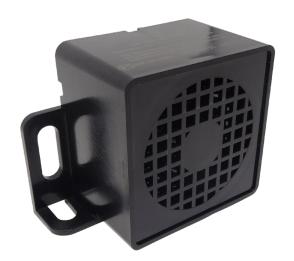

12/ 24v "Beep Beep"

This Dun-Bri Group tonal reverse alarm emits the sound 'Beep, Beep' at 97dB(A) when your vehicle is in reverse gear alerting all those around. The Night Silent (Double Engage Reverse) feature allows the driver to disable the alarm and reverse in residential areas during restricted hours without waking local residents. With a reinforced polycarbonate housing and a IP67 rating, this alarm will withstand the day-to-day demands of being on a vehicle. Meets all necessary approvals.

- » Tonal sound: 'Beep, Beep'
- » Night silent functionality (double engage reverse) see wiring diagram
- » Reinforced polycarbonate housing
- » Multi-voltage 12-24V
- » 97-0dB(A) audio output
- » IP67 rated (protection against water submersion up to 1 metre)
- » ECE R10 approved
- » Dimensions: 101mm (I) x 68mm (h) x 45mm (d)
- » Easy installation with 2 bolt fitting & fly lead connection
- » Suitable for a wide range of vehicles
- » 1 year warranty