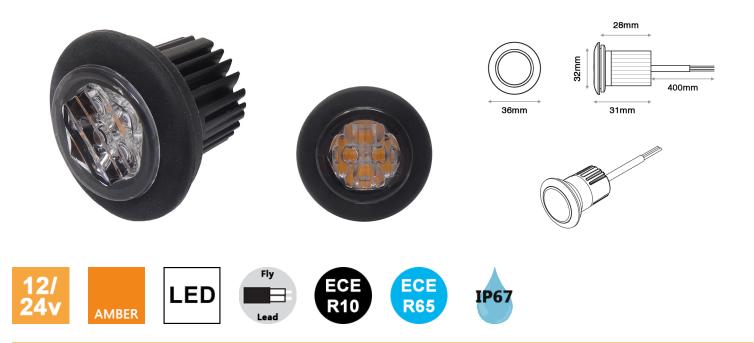

308.041

This round strobe can be easily installed onto any vehicle with either recessed mounting, or a bracket mount which comes included. The 4 wire fly lead connection makes it versatile to any vehicle.

- » 4 next-generation LEDs
- » 12/24V operating voltage
- » 36 flash patterns
- » Synchronisation with alt sync functionality
- » Discreet design
- » Recessed or bracket mount
- » Fly lead connection (400mm)
- » Polycarbonate lens
- » IP67 rated
- » Meets all approvals
- » Supplied with bracket, rubber grommet, and all necessary accessories

| SKU            | 308.041                     |
|----------------|-----------------------------|
| Voltage        | 12/24V                      |
| Technology     | LED                         |
| Number of LEDs | 4                           |
| LED Colour     | Amber                       |
| Watts          | 12W (4x 3W)                 |
| Mounting       | Recessed / Bracket          |
| Connection     | Fly Lead                    |
| Materials      | Lens - Polycarbonate        |
| Flash Patterns | 36                          |
| Syncable?      | Yes (with alternating sync) |
| IP Rating      | IP67                        |
| Approval(s)    | ECE R65, ECE R10. E Marked  |
| Dimensions     | 36mm (dia) x 31mm (d)       |