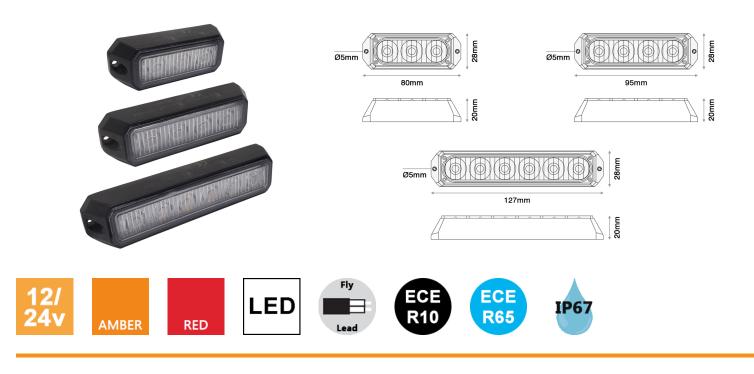

These strobe lights have been designed with a robust housing and an aluminium base to cope with the rough day to day conditions of a vehicle and increase longevity. Available with 3-LEDs, 4-LEDs or 6-LEDs to suit your needs.

- » 3, 4, or 6 latest-generation LEDs
- » 12/24V operating voltage
- » 36 flash patterns
- » Synchronisation with alt sync functionality
- » Robust design
- » Surface mount (bracket sold separately)
- » Fly lead connection (400mm)
- » Aluminium base with polycarbonate lens
- » IP67 rated
- » Meets all approvals
- » Supplied with gasket and all necessary accessories

Brackets

| SKU        | LEDs | Colour | Approvals                  | Dimensions                      |
|------------|------|--------|----------------------------|---------------------------------|
| 308.LED3XA | 3    | Amber  | ECE R65, ECE R10. E Marked | 80mm (l) x 28mm (h) x 20mm (d)  |
| 308.LED4XA | 4    | Amber  | ECE R65, ECE R10. E Marked | 95mm (l) x 28mm (h) x 20mm (d)  |
| 308.LED6XA | 6    | Amber  | ECE R65, ECE R10. E Marked | 127mm (l) x 28mm (h) x 20mm (d) |
| 308.LED4XR | 4    | Red    | ECE R10. E Marked          | 95mm (l) x 28mm (h) x 20mm (d)  |