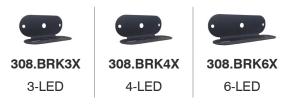

Brackets

| SKU        | LEDs | Colour | Approvals                  | Dimensions                      |
|------------|------|--------|----------------------------|---------------------------------|
| 308.LED3XA | 3    | Amber  | ECE R65, ECE R10. E Marked | 80mm (l) x 28mm (h) x 20mm (d)  |
| 308.LED4XA | 4    | Amber  | ECE R65, ECE R10. E Marked | 95mm (l) x 28mm (h) x 20mm (d)  |
| 308.LED6XA | 6    | Amber  | ECE R65, ECE R10. E Marked | 127mm (l) x 28mm (h) x 20mm (d) |
| 308.LED4XR | 4    | Red    | ECE R10. E Marked          | 95mm (l) x 28mm (h) x 20mm (d)  |