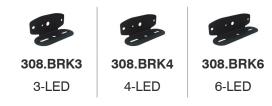

Brackets

| SKU       | LEDs | Colour | Approvals                  | Dimensions                     |
|-----------|------|--------|----------------------------|--------------------------------|
| 308.LED3A | 3    | Amber  | ECE R65, ECE R10. E Marked | 82mm (l) x 30mm (h) x 9mm (d)  |
| 308.LED4A | 4    | Amber  | ECE R65, ECE R10. E Marked | 96mm (l) x 30mm (h) x 9mm (d)  |
| 308.LED6A | 6    | Amber  | ECE R65, ECE R10. E Marked | 126mm (l) x 30mm (h) x 9mm (d) |
| 308.LED4R | 4    | Red    | ECE R10. E Marked          | 96mm (l) x 30mm (h) x 9mm (d)  |