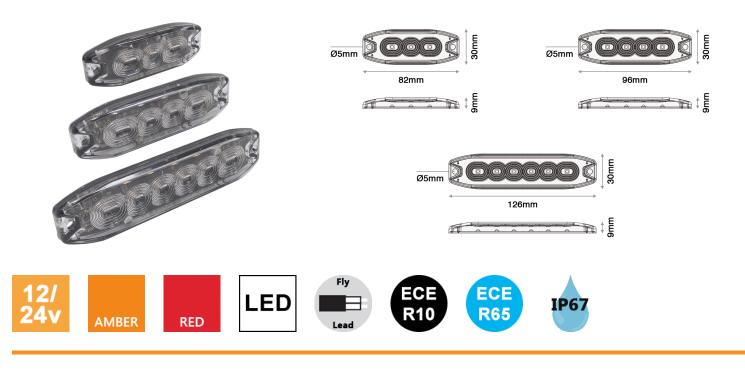

3 LED / 4 LED / 6 LED

These strobe lights have been designed with a slim housing to fit discreetly on your vehicle. They are also built to last with an aluminium base to increase their longevity. Available with 3-LEDs, 4-LEDs or 6-LEDs to suit your needs.

- » 3, 4, or 6 latest-generation LEDs
- » 12/24V operating voltage
- » 36 flash patterns
- » Synchronisation with alt sync functionality
- » Low-profile design
- » Surface mount (bracket sold separately)
- » Fly lead connection (400mm)
- » Aluminium base with polycarbonate lens
- » IP67 rated
- » Meets all approvals
- » Supplied with gasket and all necessary accessories

Brackets

| SKU       | LEDs | Colour | Approvals                  | Dimensions                     |
|-----------|------|--------|----------------------------|--------------------------------|
| 308.LED3A | 3    | Amber  | ECE R65, ECE R10. E Marked | 82mm (l) x 30mm (h) x 9mm (d)  |
| 308.LED4A | 4    | Amber  | ECE R65, ECE R10. E Marked | 96mm (l) x 30mm (h) x 9mm (d)  |
| 308.LED6A | 6    | Amber  | ECE R65, ECE R10. E Marked | 126mm (l) x 30mm (h) x 9mm (d) |
| 308.LED4R | 4    | Red    | ECE R10. E Marked          | 96mm (l) x 30mm (h) x 9mm (d)  |