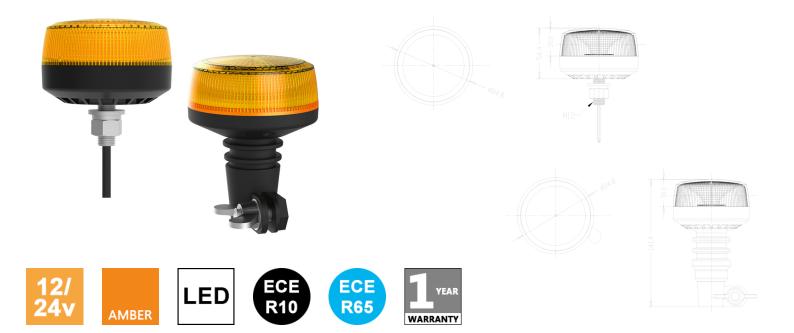

## **DBG 85mm R65 LED Beacons**

Single Bolt / Flexible DIN Pole

This mini beacon is both lightweight and compact that greatly increases visibility. Made from strong polycarbonate material, this beacon is built to last.

- » 12/24V operating voltage
- » 24 high performance LEDs
- » 24W output (24x 1W)
- » 12 flash patterns
- » Synchronisation functionality
- » Polycarbonate lens with ABS housing
- » Current draw: 1.7A @ 12V / 0.85A @ 24V
- » IP67 rated
- » Meets all approvals

| SKU     | Lens Colour | Mounting          | Approvals        | Dimensions             |
|---------|-------------|-------------------|------------------|------------------------|
| 311.025 | Amber       | Flexible DIN Pole | ECE R65, ECE R10 | 85mm (dia) x 141mm (h) |
| 311.026 | Amber       | Single Bolt       | ECE R65, ECE R10 | 85mm (dia) x 54mm (h)  |