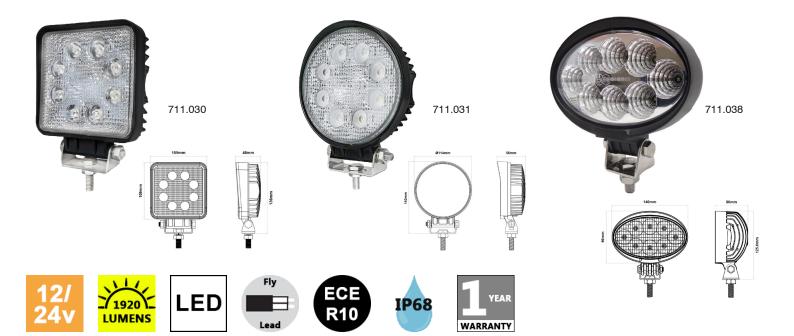

711.030 / 711.031 / 711.038

These 8-LED flood work lights are perfect for a low energy consumption solution to lighting your working area. Featuring the latest technology, these work lights has over 30,000 hours of maintenance free life expectancy. Multi-voltage, ECE R10 approved, and an IP68 rating make this light the ideal choice for a wide variety of applications. Available in a square, round or oval housing to suit your preference.

| Part Number  | 711.030                                | 711.031                   | 711.038                               |
|--------------|----------------------------------------|---------------------------|---------------------------------------|
| Design       | Square                                 | Round                     | Oval                                  |
| Beam Type    | Flood                                  | Flood                     | Flood                                 |
| Technology   | LED                                    | LED                       | LED                                   |
| LEDs         | 8                                      | 8                         | 8                                     |
| Voltage      | 9-32V                                  | 9-32V                     | 9-32V                                 |
| Light Output | 1920 Lumens                            | 1920 Lumens               | 1920 Lumens                           |
| Approvals    | ECE R10                                | ECE R10                   | ECE R10                               |
| IP Rating    | IP68                                   | IP68                      | IP68                                  |
| Dimensions   | 109mm (w) x<br>109mm (h) x<br>48mm (d) | 114mm (dia)<br>x 56mm (d) | 140mm (w) x<br>96mm (h) x<br>60mm (d) |