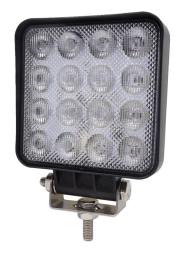

| Part Number            | 711.041                          |
|------------------------|----------------------------------|
| Design                 | Square                           |
| Beam Type              | Flood                            |
| Technology             | LED                              |
| Number of LEDs         | 16                               |
| Mounting Option        | Pedestal (1 Bolt)                |
| Connection             | Fly Lead                         |
| Voltage                | 10-30V                           |
| Effective Light Output | 1370 Lumens                      |
| Approvals              | ECE R10                          |
| IP Rating              | IP67 / IP69K                     |
| Dimensions             | 115mm (w) x 115mm (h) x 28mm (d) |