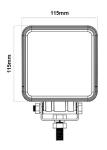

| Part Number            | 711.041                          |
|------------------------|----------------------------------|
| Design                 | Square                           |
| Beam Type              | Flood                            |
| Technology             | LED                              |
| Number of LEDs         | 16                               |
| Mounting Option        | Pedestal (1 Bolt)                |
| Connection             | Fly Lead                         |
| Voltage                | 10-30V                           |
| Effective Light Output | 1370 Lumens                      |
| Approvals              | ECE R10                          |
| IP Rating              | IP67 / IP69K                     |
| Dimensions             | 115mm (w) x 115mm (h) x 28mm (d) |