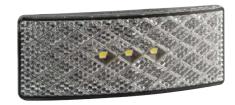

## FRONT MARKER / REFLECTOR

#### EU38BWM

Current Draw (13.8V / 28V): 0.01A / 0.01A

· Horizontal mounting