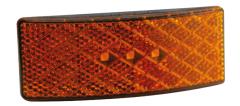

## SIDE MARKER / REFLECTOR

#### EU38BAM

Current Draw (13.8V / 28V): 0.01A / 0.01A

· Vertical or horizontal mounting