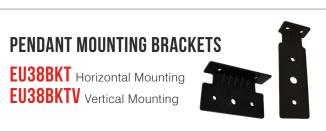

#### EU38BAM

Current Draw (13.8V / 28V): 0.01A / 0.01A

· Vertical or horizontal mounting