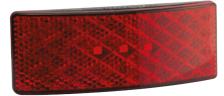

# REAR MARKER / REFLECTOR

#### EU38BRM

Current Draw (13.8V / 28V): 0.01A / 0.01A

· Horizontal mounting