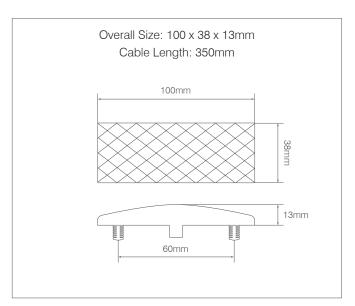

# EU38 BLACK RANGE LOW-PROFILE MARKER LAMPS



Voltage Range: 12/24V

Warranty: 5 Years

Ingress Protection: IP67

Approval: ECE, EMC

We are pleased to announce the extension of our popular EU38

Marker Lamps range – now available with black housing!

This LED Autolamps exclusive designed marker lamps series features

our 'Click & Stick' mounting system for fast and simple fitment.







## NEW

## SIDE MARKER / REFLECTOR

#### EU38BAM

Current Draw (13.8V / 28V): 0.01A / 0.01A

· Vertical or horizontal mounting

# NEW

# REAR MARKER / REFLECTOR

#### EU38BRM

Current Draw (13.8V / 28V): 0.01A / 0.01A

· Horizontal mounting

# NEW

## FRONT MARKER / REFLECTOR

#### EU38BWM

Current Draw (13.8V / 28V): 0.01A / 0.01A

· Horizontal mounting