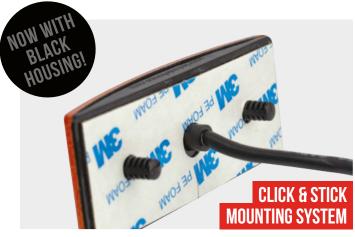

# EU38 BLACK RANGE LOW-PROFILE MARKER LAMPS

Voltage Range: 12/24V

Warranty: 5 Years

Ingress Protection: IP67

Approval: ECE, EMC

We are pleased to announce the extension of our popular EU38

Marker Lamps range – now available with black housing!

This LED Autolamps exclusive designed marker lamps series features

our 'Click & Stick' mounting system for fast and simple fitment.