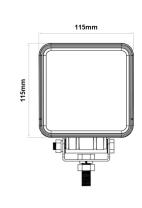

- » Fit for the challenges of a work site
- » Compact design
- » Super conducting graphene housing with stainless steel bracket
- » Anti-UV polycarbonate lens
- » Highly efficient 16 x 3W LEDs
- » Easy installation with 1 bolt fixing and fly lead connection
- » Suitable for exterior lighting even in low light conditions