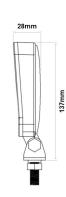

## 16-LED / 1370 LUMENS LIGHTWEIGHT FLOOD WORK LIGHT

This 16-LED flood work light has the added benefit being IP67 & IP69K rated making it perfect for harsh everyday working environments and a wide variety of vehicles. The super lightweight graphene housing works as a fantastic heat sink, and that crossed with the low current draw, you can expect an extensive maintenance-free life cycle.

- » Fit for the challenges of a work site
- » Compact design
- » Super conducting graphene housing with stainless steel bracket
- » Anti-UV polycarbonate lens
- » Highly efficient 16 x 3W LEDs
- » Easy installation with 1 bolt fixing and fly lead connection
- » Suitable for exterior lighting even in low light conditions