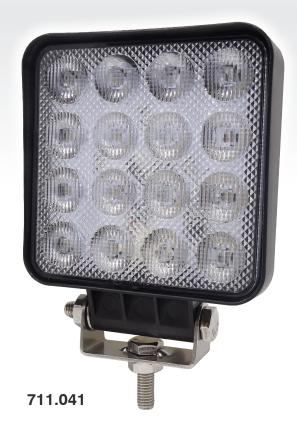

## **DBG LED FLOOD WORK LIGHT**

## 16-LED / 1370 LUMENS LIGHTWEIGHT FLOOD WORK LIGHT

This 16-LED flood work light has the added benefit being IP67 & IP69K rated making it perfect for harsh everyday working environments and a wide variety of vehicles. The super lightweight graphene housing works as a fantastic heat sink, and that crossed with the low current draw, you can expect an extensive maintenance-free life cycle.

- » Fit for the challenges of a work site
- » Compact design
- » Super conducting graphene housing with stainless steel bracket
- » Anti-UV polycarbonate lens
- » Highly efficient 16 x 3W LEDs
- » Easy installation with 1 bolt fixing and fly lead connection
- » Suitable for exterior lighting even in low light conditions