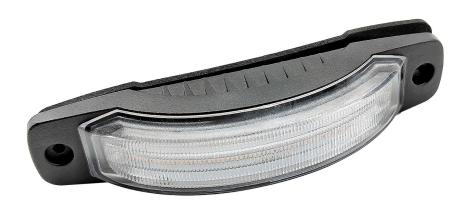

12/ 24v

This 180° amber strobe highly increases the visibility of your vehicle during the day and night to improve safety with both ECE R65 Class 1 & 2 certification.

- » 16 High-intensity LEDs
- » Fly lead connection (200mm)
- » Watts: 15W
- » Current draw: 1.25A @ 12V / 0.63A@24V
- » Operating temperature: -40°C to +60°C
- » IP69K rated (powerful jet wash proof)
- » Meets all approvals
- » Supplied with a gasket, and all necessary accessories