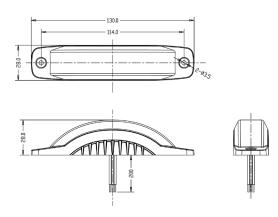

| SKU            | 308.043                                     |
|----------------|---------------------------------------------|
| Voltage        | 12/24V                                      |
| Technology     | LED                                         |
| Number of LEDs | 16                                          |
| LED Colour     | Amber                                       |
| Mounting       | Surface Mount                               |
| Connection     | Fly Lead                                    |
| Materials      | Lens - Polycarbonate<br>Housing - Aluminium |
| Flash Patterns | 19                                          |
| Syncable?      | Yes (with alternating sync)                 |
| IP Rating      | IP69K                                       |
| Approval(s)    | ECE R65 (Class 1 & 2), ECE R10              |
| Dimensions     | 130mm (l) x 28mm (h) x 28mm (d)             |